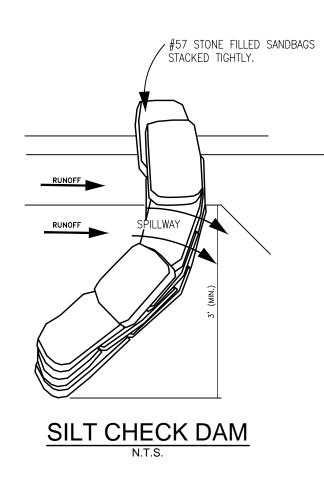

HES OF PRECIPITATION DURING ANY 24-HOUR PERIOD. A FIELD LOG OF INSPECTIONS SHALL BE MADE AND A COPY GIVEN TO THE OWNER.

ALL SEDIMENT CONTROL FEATURES SHALL BE MAINTAINED UNTIL FINAL SOIL STABILIZATION HAS BEEN OBTAINED.

STABILIZATION MEASURES SHALL BE INITIATED AS SOON AS PRACTICAL IN PORTIONS OF THE SITE WHERE CONSTRUCTION ACTIVITIES HAVE TEMPORARILY OR PERMANENTLY CEASED, BUT NO MORE THAN 14 DAYS AFTER THE CONSTRUCTION ACTIVITY IN THAT PART OF THE SITE HAS TEMPORARILY OR PERMANENTLY CEASED UNLESS THAT ACTIVITY IN THAT PORTION OF THE SITE WILL RESUME WITHIN 21 DAYS.

THE CONTRACTOR MUST TAKE NECESSARY ACTION TO MINIMIZE TRACKING OF MUD ONTO PAVED ROADWAY FROM CONSTRUCTION AREAS. THE CONTRACTOR SHALL DAILY REMOVE MUD/SOIL FROM PAVEMENT, AS MAY BE REQUIRED





SILT FENCE DETAILS N.T.S.



**EROSION CONTROL NOTES AND DETAILS** SCALE: 1" = 10'

NOTES: 1. INSPECT AND REPAIR FENCE AFTER EACH STORM EVENT AND REMOVE SEDIMENT WHEN NECESSARY.

2. REMOVED SEDIMENT SHALL BE DEPOSITED TO AN AREA THAT WILL NOT CONTRIBUTE SEDIMENT OFF-SITE AND CAN BE PERMANENTLY STABILIZED.

3. SILT FENCE SHALL BE PLACED ON SLOPE CONTOURS TO MAXIMIZE PONDING EFFICIENCY.

|               | EROSION CONTROL NOTES AND DETAILS                                                                                                                    | CITY OF STANTON<br>CITY HALL & POLICE STATION |                    |                     | STANTON, KENTUCKY